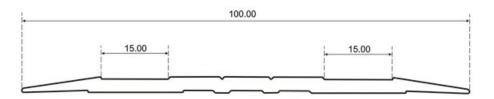

## **ST 100 CJ PROFILE SHEET**

The ST 100 CJ trim is a 100mm slim line clear anodised aluminium cover plate designed to go over the top of resilient floor coverings. 3.5mm in height.

2 recesses allow for 14mm grip tape to give secret fixings (Grip Tape is an optional extra)

Standard finish is 15 micron clear anodising. Standard length is 3.6 lm. No testing has been carried out on this profile.

Off set drilled at 230mm spacings.