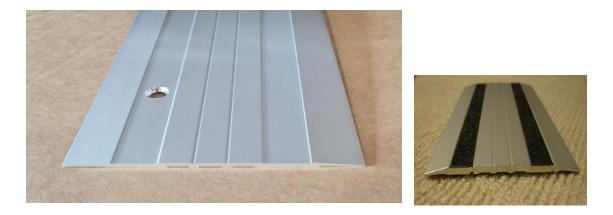

## **ST 100 CJ PROFILE SHEET**

The ST 100 CJ trim is a 100mm slim line clear anodised aluminium cover plate designed to go over the top of resilient floor coverings. 3.5mm in height.

2 recesses allow for 14mm grip tape to give secret fixings (Grip Tape is an optional extra)

Standard finish is 15 micron clear anodising. Standard length is 3.6 lm. No testing has been carried out on this profile.

Off set drilled at 230mm spacings.