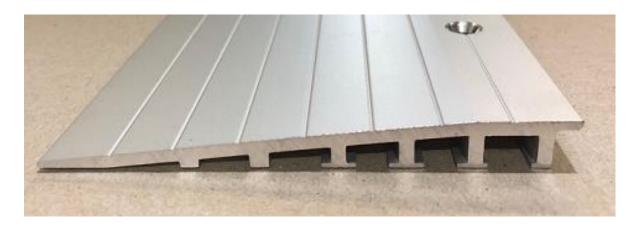

## ST 105-10 R/S PROFILE SHEET

The ST 105-10 R/S reducing strip is 105mm wide and is designed to be used as a ramping trim to be fitted in conjunction with 10mm floor coverings.

Alloy: 6060 commercial grade.

Clear anodised 15um.

Standard length is 3.6 lm.

Drilled & Countersunk at approximately 230mm spacings with exposed fixings.

No testing has been carried out on this profile.

Please have the profile approved by the certifier prior to ordering.