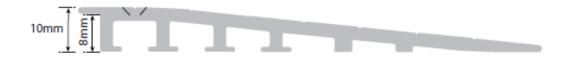

## ST 105-10 R/S PROFILE SHEET

The ST 105-10 R/S reducing strip is 105mm wide and is designed to be used as a ramping trim to be fitted in conjunction with 10mm floor coverings.

Alloy: 6060 commercial grade.

Clear anodised 15um.

Standard length is 3.6 lm.

Drilled & Countersunk at approximately 230mm spacings with exposed fixings.

No testing has been carried out on this profile.

Please have the profile approved by the certifier prior to ordering.