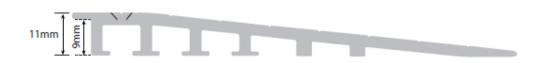

## ST 115-11 R/S PROFILE SHEET

The ST 115-11 R/S reducing strip 115mm wide and is designed to be used as a ramping trim to be fitted in conjunction with 11mm soft floorcoverings.

Alloy: 6060 commercial grade.

Clear anodised 15um.

Standard length is 3.6 lm.

Drilled at approximately 230mm spacings with exposed fixings.

No testing has been carried out on this profile.

Please have the profile approved by the certifier prior to ordering.