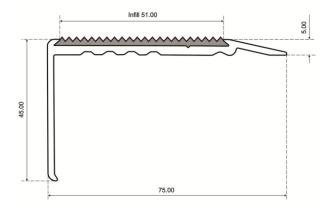

## ST 74 LN (long Nose) PROFILE SHEET

The ST 74 LN (long nose) clear anodised aluminium stair nosing is 75mm on the tread with a 50mm pvc insert and has a 45mm external riser.

Due to the chamfered tail this profile can be fitted direct to concrete or timber as well as floor coverings such as carpet (no underlay), carpet tiles and vinyl.