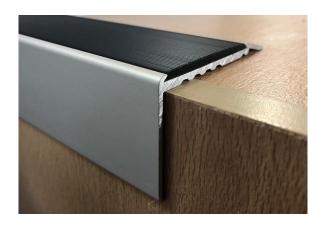

## ST 74 LN (long Nose) PROFILE SHEET

The ST 74 LN (long nose) clear anodised aluminium stair nosing is 75mm on the tread with a 50mm pvc insert and has a 45mm external riser.

Due to the chamfered tail this profile can be fitted direct to concrete or timber as well as floor coverings such as carpet (no underlay), carpet tiles and vinyl.