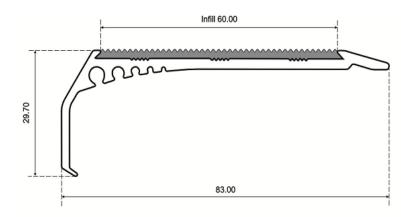

## **ST 81 PROFILE SHEET**

This profile is 81mm on top which incorporates a 61mm PVC insert and a 29.7mm riser.

Due to the chamfered tail this profile can be fitted direct to concrete or timber as well as floor coverings such as carpet, carpet tiles and vinyl.

When fitting over soft floor coverings the total thickness should be no more than <u>9mm</u> otherwise the stair nosing will wave on the step at every fixing point. Standard finish is 15 micron clear anodising.