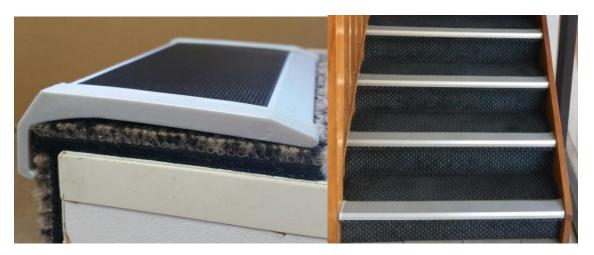

## **ST 81 PROFILE SHEET**

This profile is 81mm on top which incorporates a 61mm PVC insert and a 29.7mm riser.

Due to the chamfered tail this profile can be fitted direct to concrete or timber as well as floor coverings such as carpet, carpet tiles and vinyl.

When fitting over soft floor coverings the total thickness should be no more than <u>9mm</u> otherwise the stair nosing will wave on the step at every fixing point. Standard finish is 15 micron clear anodising.

Drilled or punched at 250mm spacings.

Available with or without end caps.

Internal use.

Slip Rating = P4

Please have the profile approved by the certifier / council prior to ordering, most do not accept this profile due to its shape and size however it may be best suited to the shape if the step.