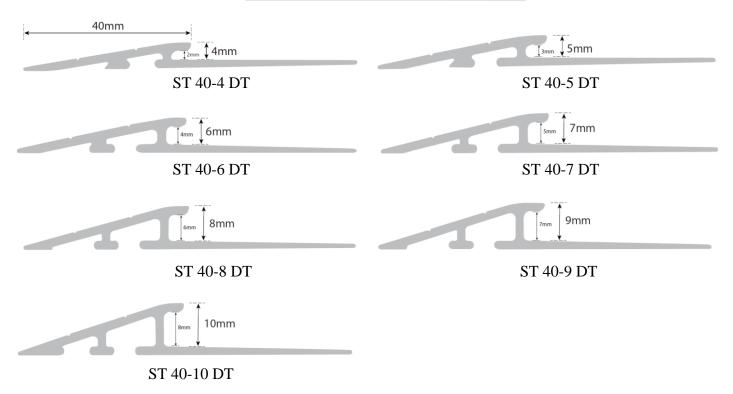

## **DT Range PROFILE SHEET**

The DT door trim range is designed to be fitted direct to subfloor and are installed in conjunction with the appropriate floor covering thickness.

Please check your floor coverings with a sample of the trim.

40mm of exposed aluminium.

Alloy: 6060 commercial grade.

Clear anodised 15um.

Standard length is 3.6 lm.

Supplied in a blank form for an adhesive fix only (adhesive not supplied)

No testing has been carried out on these profiles.