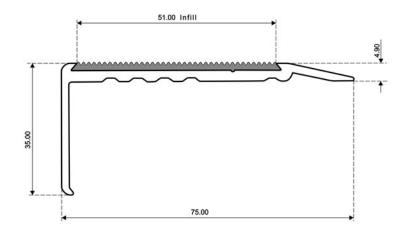

## ST 74 PROFILE SHEET

The ST 74 clear anodised aluminium stair nosing is 75mm on the tread with a 50mm pvc insert and a 35mm riser.

Due to the chamfered tail this profile can be fitted direct to concrete or timber as well as floor coverings such as carpet (no underlay), carpet tiles and vinyl.