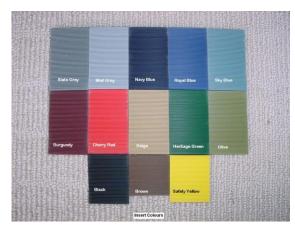

Slip Test Rating = P4

We recommend you seek the certifier's approval on the profile and insert colour as they all interpret the standards differently.