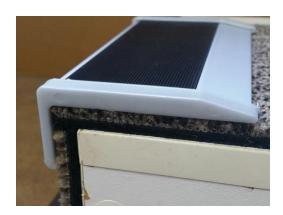

## ST 74 PROFILE SHEET

The ST 74 clear anodised aluminium stair nosing is 75mm on the tread with a 50mm pvc insert and a 35mm riser.

Due to the chamfered tail this profile can be fitted direct to concrete or timber as well as floor coverings such as carpet (no underlay), carpet tiles and vinyl.

The sub floor needs to be level, straight, smooth & clean.

When fitting over soft floor coverings the total thickness should be no more than 9mm otherwise the stair nosing will wave on the step at every fixing point.