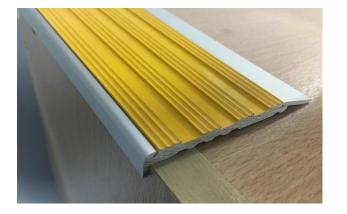

A 75mm square front clear anodised stair nosing which incorporates a 51mm Aluminium insert and has a 10mm riser.

Please Note: The underside of the riser is only 5mm.

To be fitted direct to square fronted concrete or timber steps.

Drilled at approximately 250mm spacings.

Suitable for external use.

Insert Slip Rating = P5

The Aluminium insert is available in Yellow Powder Coated, Clear Anodised, Black Anodised, Grey Powder Coated & White Powder Coated.