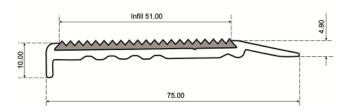

A 75mm square front clear anodised stair nosing which incorporates a 51mm Aluminium insert and has a 10mm riser.

Please Note: The underside of the riser is only 5mm.

To be fitted direct to square fronted concrete or timber steps.