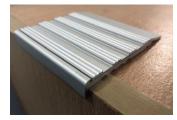

A 75mm square front clear anodised stair nosing which incorporates a 51mm Aluminium insert and has a 10mm riser.

Please Note: The underside of the riser is only 5mm.

To be fitted direct to square fronted concrete or timber steps.

Drilled at approximately 250mm spacings.

Suitable for external use.

Insert Slip Rating = P5

The Aluminium insert is available in Yellow Powder Coated, Clear Anodised, Black Anodised, Grey Powder Coated & White Powder Coated.