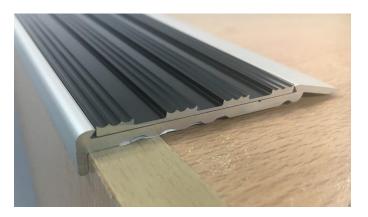

A 75mm square front clear anodised stair nosing which incorporates a 51mm Aluminium insert and has a 10mm riser.

Please Note: The underside of the riser is only 5mm.

To be fitted direct to square fronted concrete or timber steps.

Drilled at approximately 250mm spacings.

Suitable for external use.

Insert Slip Rating = P5

The Aluminium insert is available in Yellow Powder Coated, Clear Anodised, Black Anodised, Grey Powder Coated & White Powder Coated.